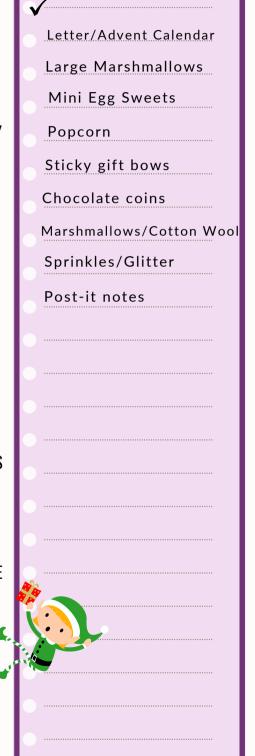

IDEAS AND SHOPPING LIST

1ST - ELF ARRIVES ON DOORSTEP WITH LETTER AND ADVENT CALENDAR

2ND - ELF IS COLOURING IN/DRAWING WITH PAPER AND CRAYONS EVERYWHERE

3RD- ELF HAS SNOWBALL FIGHT (LARGE MARSHMALLOWS) WITH A TOY
4TH - ELF COOKS MINI EGGS SWEETS IN PAN

5TH - ELF IN TOWER OF TOILET ROLL AS SNOWMAN

6TH - ELF MAKES A SNOW ANGEL WITH FLOUR

7TH - ELF HAS A MOVIE NIGHT WITH POPCORN

8TH - ELF DRAWS MINION FACES ON BANANAS

9TH - ELF WRAPS UP TOYS/TRAINERS WITH TIN FOIL

10TH - ELF PLAYS 'FLOOR IS LAVA' WITH BOWS

11TH - ELF EATS CHOCOLATE COINS WITH CHOC ON FACE

12TH - ELF SITS ON A 'SWING' MADE OF TOILET ROLL AND STRING

13TH - ELF HAS BUBBLE BATH WITH MARSHMALLOWS/COTTON WOOL

14TH - ELF PLAYING WITH TOYS (RIDING CAR/TRAIN/DINOSAUR/DOLLS)

15TH - ELF WRAPS TOILET ROLL AROUND TREE

16TH - ELF USES SCISSORS TO MAKE SNOW FLAKE WITH TOILET ROLL

17TH - ELF IS MAKING A 'SPONGE CAKE' WITH SPONGE AND SPRINKLES

18TH - ELF IS FEELING 'TOASTY' IN BETWEEN 2 SLICES OF TOAST

19TH - ELF DRAWS FUNNY FACE ON PHOTO

20TH - ELF SWINGS FROM TREE TO LIGHTSHADE

21ST - ELF COVERS EVERYTHING IN POST-IT NOTES

22ND - ELFS MAKES SIGN SAYING 2 DAYS TO GO/USES FOOD TO WRITE

MESSAGE

23RD - ELF IS READING XMAS BOOK

24TH - ELF BRINGS EVE BOX OR A TREAT WITH GOODBYE LETTER

SHOPPING LIST